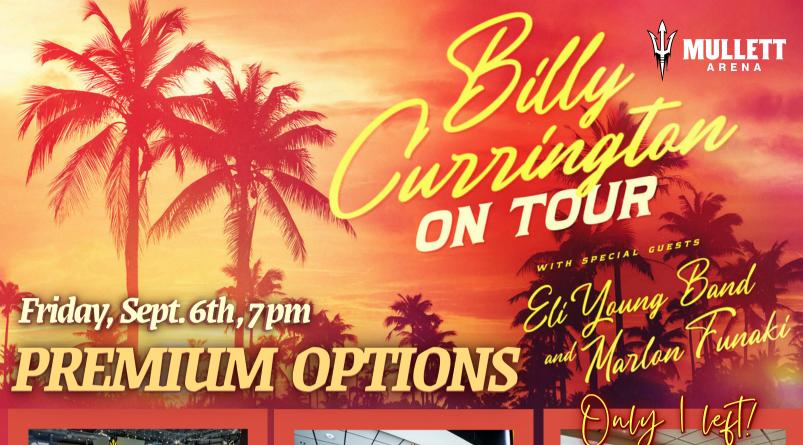

Includes 1 VIP parking space

Min group size: 10 Max Capacity: 17 Includes 2 VIP parking spaces

Option A

\$95 per ticket No food & beverage included

**Option B** 

\$125 per ticket Includes \$30 food & beverage package per person

Min group size: 20 Max Capacity: 29 Includes 2 VIP parking spaces

Option A

\$95 per ticket No food & beverage included

**Option B** 

\$125 per ticket
Includes \$30 food &
beverage package per person

Additional parking can be purchased for \$15 each.