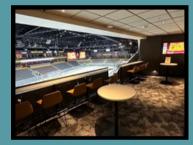

# STANDARD SUITES

Min group size: 6 Max Capacity: 17 Includes 2 VIP parking spaces

Option A \$60 per ticket No food & beverage included

Option B \$90 per ticket Includes \$30 food & beverage package per person

### GROUP SUITES

Min group size: 12 Max Capacity: 29 Includes 2 VIP parking spaces

Option A \$60 per ticket No food & beverage included

Option B \$90 per ticket Includes \$30 food & beverage package per person