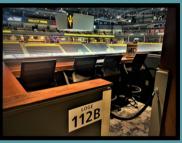

# CONCOURSE LOGE BOXES

Min group size: 2 Max Capacity: 4 Includes 1 VIP parking space

Option A \$50 per ticket No food & beverage included

Option B \$80 per ticket Includes \$30 food & beverage package per person