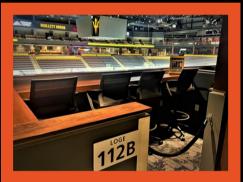

## PREMIUNOPTIONS

LOGE BOXES Starting at \$280

Includes 4 tickets and 1 VIP parking space

STANDARD SUITES Starting at \$750

Includes 10 tickets and 2 VIP parking spaces

Can add up to 7 additional tickets for \$75 per ticket